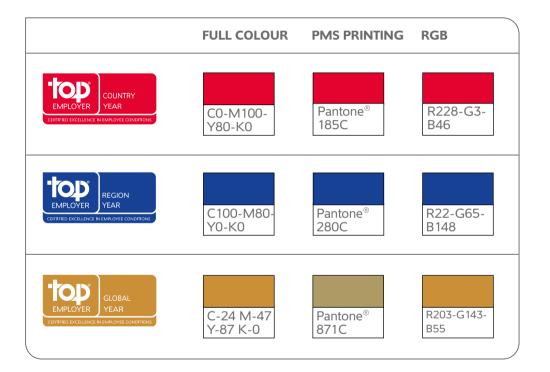

### 4 - COLOURS

The Top Employers Certification Seal must be reproduced in the following colours only: